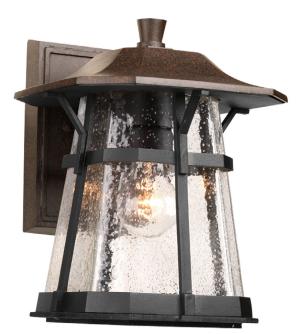

## Derby

One-light medium wall lantern from the Derby collection boasts a combination of Espresso and textured black powder coated finishes. The seeded glass diffuser is encased in the cast aluminum black from with the Espresso finish on the roof and back plate.

• Combination of Espresso and textured black finish.

TYPE:

- Clear seeded glass diffuser.
- Cast aluminum.

## Category: Outdoor

Finish: Espresso (powder coat paint)

Construction: Cast aluminum Construction

Glass/Shade: Clear seeded glass diffuser

Width: 8-1/2" Height: 11-1/4" Depth: 9-3/8" H/CTR: 4-1/4"

Glass Width: 6-3/8" Height: 8"